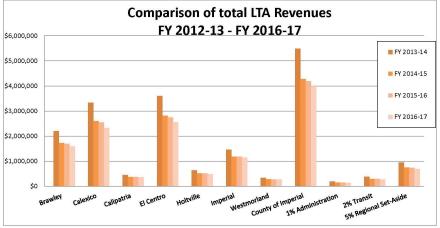

<u>Local Transportation Funds (LTF)</u> Funds received monthly from the State Controllers office based on the retail sales tax collected locally totaling near \$6.4 million for transit purposes.

State Transit Assistance (STA) Funds received monthly from the State Controllers office based on the retail sales tax collected locally totaling near \$1.1 million for transit purposes. Funds in excess of transit services, if any, are then available for bus stop maintenance and improvements, and bicycle and pedestrian projects, etc. Available revenue received in the prior year, in excess of the previous year's budgeted amount is reprogrammed as "Revenue Stabilization" or "Operating Reserve".

<u>Local Transportation Authority (LTA 2%)</u> these funds are listed due to language in the new LTA ordinance allowing for the use of 2% of the funding for transit services. The Authority took action on May 26, 2010 authorizing the use of these funds for local transit services for seniors.