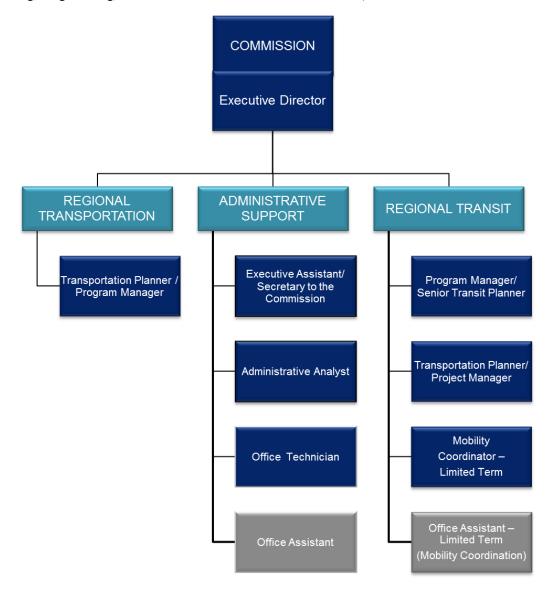

This budget proposes ICTC staffing of ten (10) full-time positions (two are limited term) to manage the programs and services described in this budget. The full-time positions includes two Office Assistants, one Office Technician, one Secretary/Clerk to Commission, one Administrative Analyst, one Mobility Coordinator, three Transportation Planner positions from entry-level to senior-level in classifications (responsible for: Regional Transportation Planning and Programming, and Transit Planning, Programming, Contracts and Transit Service Administration) and the Executive Director.