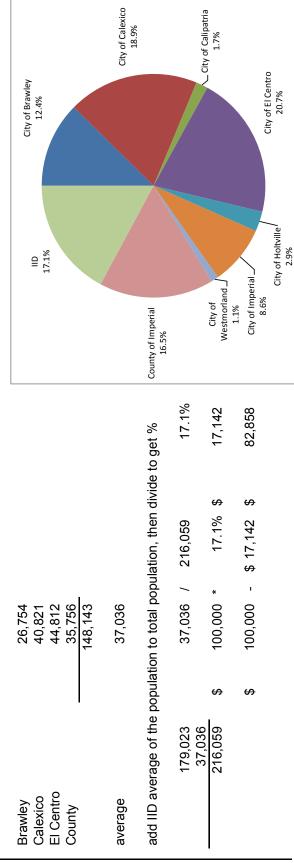

Member Agency Contributions Member agency contributions are based upon a formula adopted by the Commission on May 26, 2010. See Appendix A on page 39.